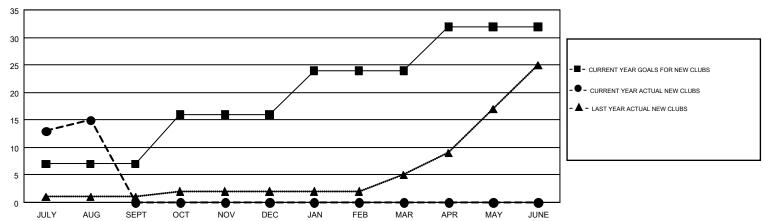

## GMT MONTHLY MEMBERSHIP PROGRESS REPORT

Multiple District 404

IDENSI IIF FROGRESS REFORT

Results as of: 8/31/2018

LOCATION: NIGERIA

GMT: BASSEY EDEM

GMT CA 6-Afr

| Clubs         |               |           |               | Members               |                           |                         |                                                    |  |
|---------------|---------------|-----------|---------------|-----------------------|---------------------------|-------------------------|----------------------------------------------------|--|
|               | RESULTS FOR   | 2018-2019 |               | RESULTS FOR 2018-2019 |                           |                         |                                                    |  |
| QUARTER       | NEW CLUB GOAL | NEW CLUBS | DROPPED CLUBS | QUARTER               | MEMBER GROWTH NET<br>GOAL | MEMBER GROWTH<br>ACTUAL | DROPPED<br>MEMBERS ACTUAL<br>(including transfers) |  |
| JULY/AUG/SEPT | 7             | 15        | 6             | JULY/AUG/SEPT         | 230                       | 495                     | 164                                                |  |
| OCT/NOV/DEC   | 9             | 0         | 0             | OCT/NOV/DEC           | 240                       | 0                       | 0                                                  |  |
| JAN/FEB/MAR   | 8             | 0         | 0             | JAN/FEB/MAR           | 290                       | 0                       | 0                                                  |  |
| APR/MAY/JUNE  | 8             | 0         | 0             | APR/MAY/JUNE          | 170                       | 0                       | 0                                                  |  |

## GOALS AND ACTUAL NEW CLUBS CUMULATIVE