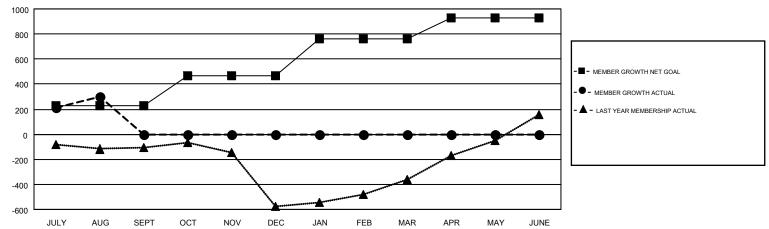

## GMT MONTHLY MEMBERSHIP PROGRESS REPORT

Multiple District 404

IDENSI IIF FROGRESS REFORT

Results as of: 8/31/2018

LOCATION: NIGERIA

GMT: BASSEY EDEM

GMT CA 6-Afr

| Clubs         |               |           |               | Members               |                           |                         |                                                    |  |
|---------------|---------------|-----------|---------------|-----------------------|---------------------------|-------------------------|----------------------------------------------------|--|
|               | RESULTS FOR   | 2018-2019 |               | RESULTS FOR 2018-2019 |                           |                         |                                                    |  |
| QUARTER       | NEW CLUB GOAL | NEW CLUBS | DROPPED CLUBS | QUARTER               | MEMBER GROWTH NET<br>GOAL | MEMBER GROWTH<br>ACTUAL | DROPPED<br>MEMBERS ACTUAL<br>(including transfers) |  |
| JULY/AUG/SEPT | 7             | 15        | 6             | JULY/AUG/SEPT         | 230                       | 495                     | 164                                                |  |
| OCT/NOV/DEC   | 9             | 0         | 0             | OCT/NOV/DEC           | 240                       | 0                       | 0                                                  |  |
| JAN/FEB/MAR   | 8             | 0         | 0             | JAN/FEB/MAR           | 290                       | 0                       | 0                                                  |  |
| APR/MAY/JUNE  | 8             | 0         | 0             | APR/MAY/JUNE          | 170                       | 0                       | 0                                                  |  |

## GOALS AND ACTUAL MEMBERS CUMULATIVE

| DROPPED CLUBS: 6  DROPPED MEMBERS |     | 63 CLUBS OF 295 ADDED 1 OR MORE<br>NEW MEMBERS | GENDER DISTRIE  MALE  FEMALE | 3UTION<br>4,128 (60.52%)<br>2,693 (39.48%) |     |
|-----------------------------------|-----|------------------------------------------------|------------------------------|--------------------------------------------|-----|
| DECEASED                          | 1   | CLICK HERE FOR CUMULATIVE                      | TOTAL FAMILY UNIT MEMBERS    |                                            | 471 |
| l 98                              |     | MEMBERSHIP DATA                                | FAMILY MEMBERS PAYING HALF   |                                            | 268 |
| TOTAL                             | 164 |                                                | DUES                         |                                            |     |